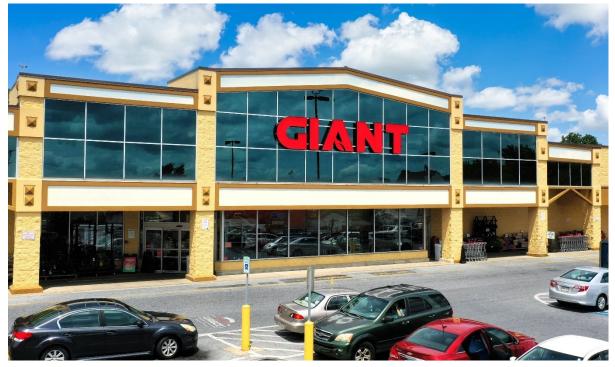

### PROMENADE AT LEBANON EAST

REALTY

ROUTE 422 & NORTH 8TH AVE., LEBANON, PA 17042 Lebanon County | GLA: ±108,085 SF

- Promenade at Lebanon East is a 108,085 SF neighborhood retail center anchored by Giant Foods
- Join CVS, Subway, Advance Auto & GameStop
- Nearby retailers include Walmart, Weis, ALDI, Home Depot
- Located on the east side of Lebanon with easy access to Route 422