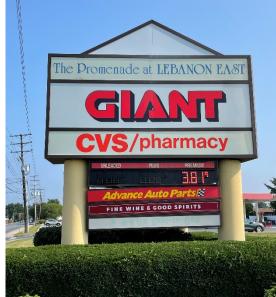

### PROMENADE AT LEBANON EAST

REALTY

ROUTE 422 & NORTH 8TH AVE., LEBANON, PA 17042 Lebanon County | GLA: ±108,085 SF

- Promenade at Lebanon East is a 108,085 SF neighborhood retail center anchored by Giant Foods
- Join CVS, Subway, Advance Auto & GameStop
- Nearby retailers include Walmart, Weis, ALDI, Home Depot
- Located on the east side of Lebanon with easy access to Route 422