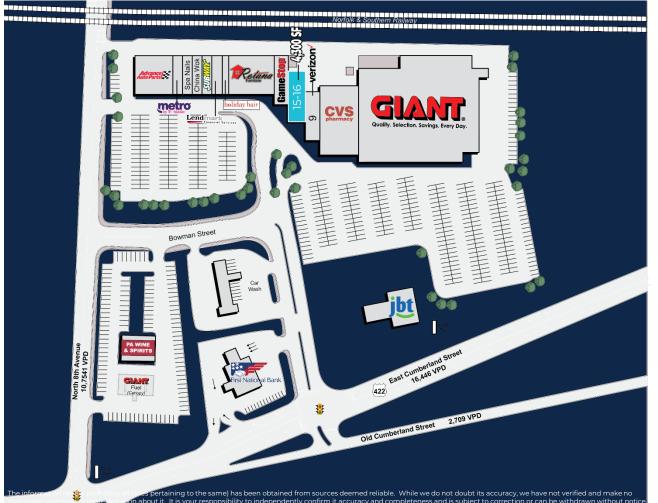

#### Subject To Change

| 1     | Advance Auto       | 6,400 SF        |
|-------|--------------------|-----------------|
| 2     | Metro by T-Mobile  | 1,600 SF        |
| 3     | Spa Nails          | 1,600 SF        |
| 4     | China Wok          | 1,600 SF        |
| 5     | Subway             | 1,600 SF        |
| 6     | Lendmark Financial | 1,600 SF        |
| 7     | Holiday Hair       | 1,200 SF        |
| 8     | Rotana Furniture   | 7,600 SF        |
| 9     | Verizon            | 2,800 SF        |
| 10    | CVS/Pharmacy       | 11,840 SF       |
| 11-13 | Giant Foods        | 51,570 SF       |
| 14    | GameStop           | 2,296 SF        |
| 15-16 | AVAILABLE          | <b>4,300 SF</b> |
| PAD   | Giant Fuel Station | 2,400 SF        |
| PAD   | Wine & Spirits     | 5,580 SF        |
|       |                    |                 |