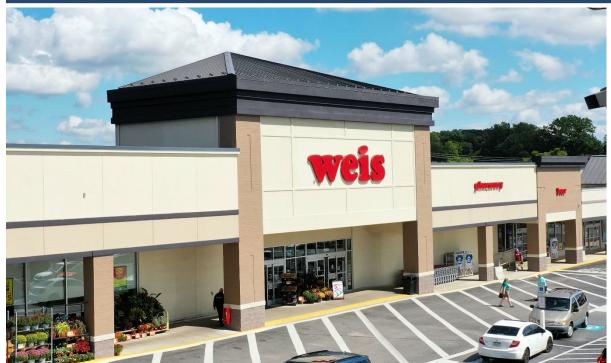

## **QUEENSGATE TOWNE CENTER**

REALTY

2081 Springwood Road | York Township York County | GLA: ± 322,720 SF

- 322,720 square foot community shopping center
- 140,000 residents within a 5-mile radius and a 20-minute drive time population of over 300,000 people
- Center is anchored by Weis Markets, Gold's Gym WellSpan York Hospital and boasts a strong blend between national and regional tenants