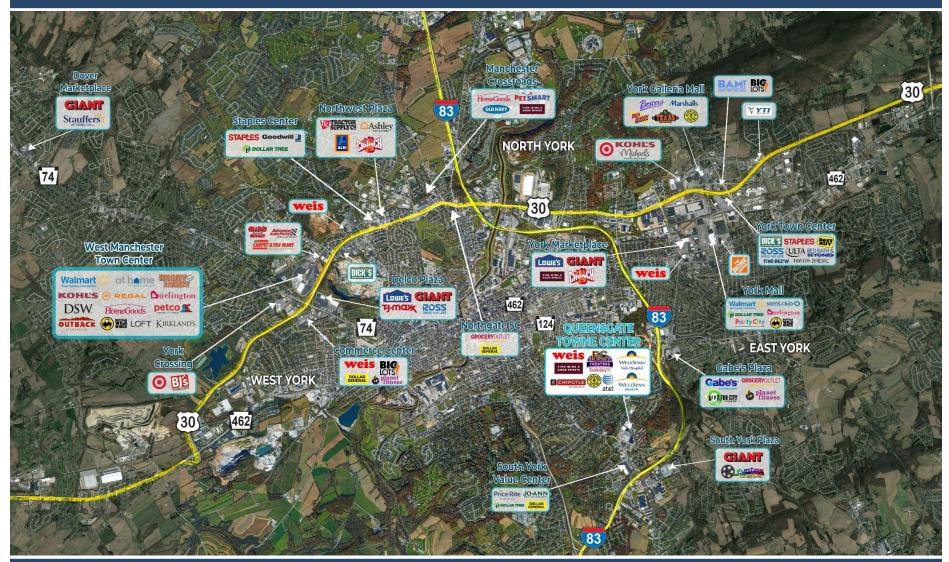

## **QUEENSGATE TOWNE CENTER**

REALTY

2081 Springwood Road | York Township York County | GLA: ± 322,720 SF

- 322,720 square foot community shopping center
- 140,000 residents within a 5-mile radius and a 20-minute drive time population of over 300,000 people
- Center is anchored by Weis Markets, Gold's Gym WellSpan York Hospital and boasts a strong blend between national and regional tenants