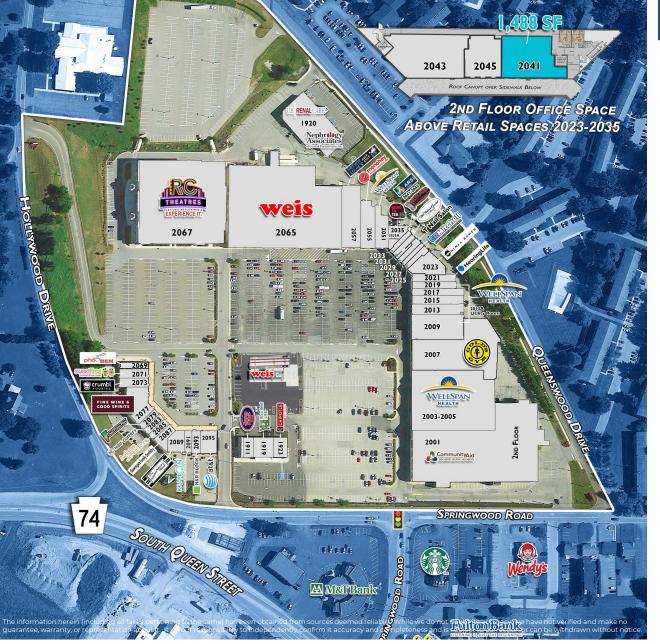

## QUEENSGATE TOWNE CENTER FOR LEASE

| Subject To Change                                                                                                                                                                                |                                                                                                                                                                                                                                                  |                                                                                                                                                                                                                                                                                              |  |
|--------------------------------------------------------------------------------------------------------------------------------------------------------------------------------------------------|--------------------------------------------------------------------------------------------------------------------------------------------------------------------------------------------------------------------------------------------------|----------------------------------------------------------------------------------------------------------------------------------------------------------------------------------------------------------------------------------------------------------------------------------------------|--|
| 2001<br>2003-5<br>2007<br>2009<br>2013<br>2015<br>2017<br>2019<br>2021<br>2023<br>2025-7<br>2029<br>2031<br>2033<br>2035<br>2035A<br>2041<br>2043<br>2045<br>2055<br>2057<br>2067<br>2067<br>Pad | Community Aid WellSpan Health – York Hospital Cold's Gym WellSpan Pediatric Rehabilitation WellSpan Medical Equipment WellSpan Health – York Hospital WellSpan Health – Women & Parent WellSpan Health – Women & Parent Hearing Life Ninja Ramen | 59,331 SF<br>30,447 SF<br>22,940 SF<br>8,900 SF<br>3,734 SF<br>3,000 SF<br>2,512 SF<br>2,008 SF<br>2,150 SF<br>3,845 SF<br>1,790 SF<br>1,053 SF<br>1,078 SF<br>1,670 SF<br>400 SF<br>1,679 SF<br>400 SF<br>1,679 SF<br>4067 SF<br>4,265 SF<br>8,020 SF<br>62,156 SF<br>50,960 SF<br>2,295 SF |  |
| Annex<br>2069<br>2071<br>2073<br>2075-7<br>2079<br>2083<br>2085<br>2087<br>2089<br>2091<br>2093<br>2095                                                                                          | Pho Ben<br>Sweet Frog Creamery<br>Crumbl Cookie                                                                                                                                                                                                  | 1,600 SF<br>2,000 SF<br>2,000 SF<br>5,691 SF<br>1,200 SF<br>1,200 SF<br>1,200 SF<br>1,950 SF<br>2,540 SF<br>1,500 SF<br>3,020 SF                                                                                                                                                             |  |
| Pad Bi<br>1911<br>1919<br>1923<br>1920<br>100<br>200                                                                                                                                             | Jersey Mike's Subs Your Best Life MD Chipotle Mexican Grill Queenswood Office Building U.S. Renal Care Central York Dialysis Nephrology Associates of York                                                                                       | 1,624 SF<br>3,080 SF<br>2,300 SF<br>7,079 SF<br>5,287 SF                                                                                                                                                                                                                                     |  |