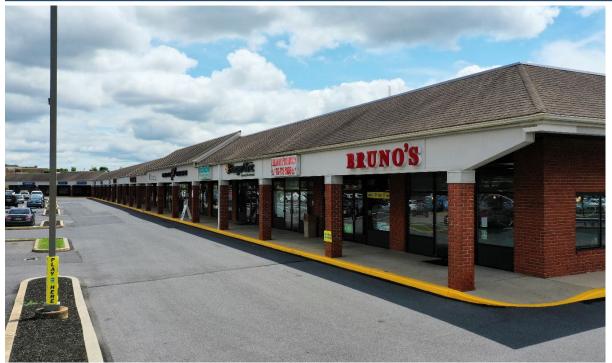

## **QUENTIN CIRCLE**

950-992 ISABEL DRIVE, LEBANON, PA 17042 Lebanon County | GLA: ± 50,450 SF

- Excellent visibility and access from Route 72, the main retail corridor in Lebanon
- Area supported by many national and regional retailers including: Kohl's, Tractor Supply, and Lowe's
- Center includes a unique mix of destination and service-oriented retailers serving the surrounding community

#### QUENTIN CIRCLE FOR LEASE

Subject To Change 992 Bruno's 1.925 SF **Lebanon Community Pharmacy** 675 SF **Hanger Clinic** 1,300 SF **A Classic Touch** 1,300 SF 982 AAA 3,400 SF 980 **Elwood Staffing Services** 1.700 SF **The Mad Potter** 1,700 SF 1,700 SF **Jefferson Cleaners** Lebanon Wellness 1,700 SF 3,825 SF **Lebanon Karate Cooper Dialysis** 5.000 SF Wellspan Philhaven 5,000 SF Wellspan Neurology 5,400 SF Wellspan Neurology/Physiatry 9,005 SF