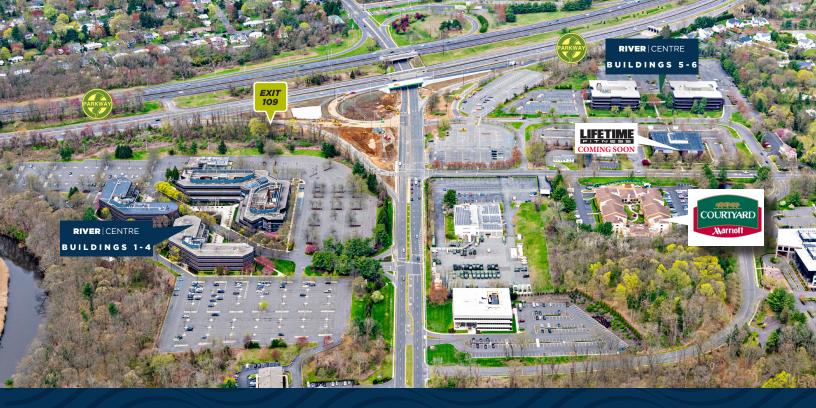

# RIVER | CENTRE

OFFICE CAMPUS

RED BANK, NEW JERSEY

River Centre, a six-building Class A office campus, is ideally located in Red Bank, NJ.

Situated just off the Garden State Parkway at Exit 109, tenants benefit from excellent visibility and access to highways as well as close proximity to Red Bank's vibrant cuisine and entertainment offerings.

### **HIGHLIGHTS:**

- Great visibility from Garden State Parkway (Exit 109) and easy accessibility at four-way interchange
- Lifetime Fitness coming soon, adjacent to buildings 5&6
- Minutes from many other major roadways including County Route 520, Route 18, Route 35, and Route 195
- Newly renovated on-site amenities and common areas including stateof-the-art fitness centers, cafes, conference center, casual lounge and recreation areas
- Ample parking
- On-site property management and ownership
- Easily accessible via NJ TRANSIT and Academy Bus Lines

- Join Starbucks
- Bank Pad Site Available for Lease