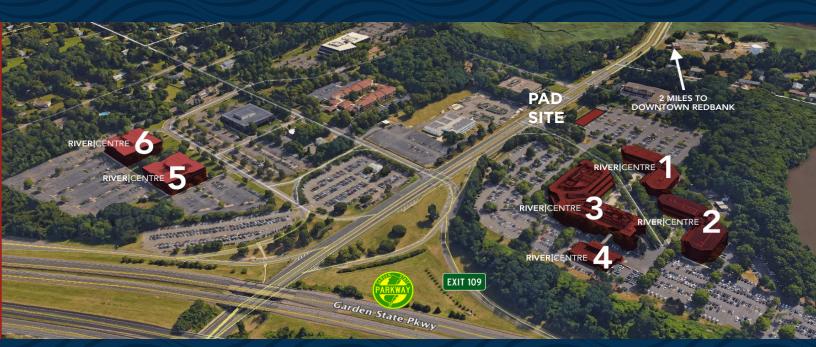

# RIVER | CENTRE

OFFICE CAMPUS

RED BANK, NEW JERSEY

River Centre, a six-building Class A office campus, is ideally located in Red Bank, NJ.

Situated just off the Garden State Parkway at Exit 109, tenants benefit from excellent visibility and access to highways as well as close proximity to Red Bank's vibrant cuisine and entertainment offerings.

### **HIGHLIGHTS:**

- Great visibility from Garden State Parkway (Exit 109) and easy accessibility at four-way interchange
- Lifetime Fitness coming soon, adjacent to buildings 5&6
- Minutes from many other major roadways including County Route 520, Route 18, Route 35, and Route 195
- Newly renovated on-site amenities and common areas including stateof-the-art fitness centers, cafes, conference center, casual lounge and recreation areas
- Ample parking
- On-site property management and ownership
- Easily accessible via NJ TRANSIT and Academy Bus Lines

# LOCATION & DEMOGRAPHICS

The River Centre Office Campus is located in Red Bank, Monmouth County, New Jersey. Located directly off the Garden State Parkway, the Property offers excellent access throughout the region and surrounding affluent neighborhoods. There are numerous neighborhood amenities, national hotel chains, renowned golf courses, and local attractions within close proximity to the Campus, highlighted by the proximity to the Jersey Shore beaches. Red Bank, which overlooks the Navesink River, is both a social and commercial destination filled with boutiques, parks, newly developed apartments, and restaurants. The town is also considered the most walkable Jersey shore downtown and was named the 3rd best small town in America by *Smithsonian Magazine*.