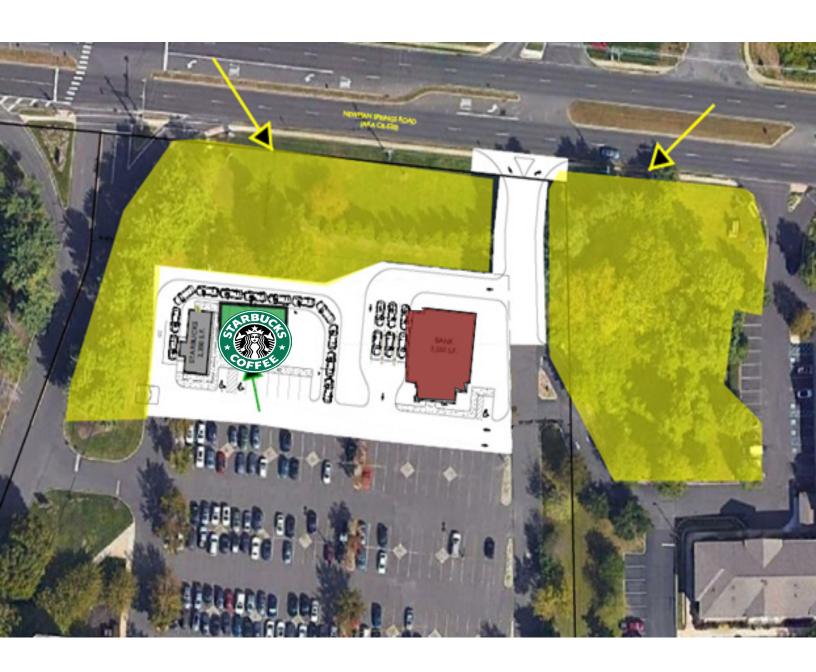

lly located in Red Bank, NJ.

Situated just off the Garden State Parkway at Exit 109, tenants benefit from excellent visibility and access to highways as well as close proximity to Red Bank's vibrant cuisine and entertainment offerings.

### **HIGHLIGHTS:**

- Great visibility from Garden State Parkway (Exit 109) and easy accessibility at four-way interchange
- Lifetime Fitness coming soon, adjacent to buildings 5&6
- Minutes from many other major roadways including County Route 520, Route 18, Route 35, and Route 195
- Newly renovated on-site amenities and common areas including stateof-the-art fitness centers, cafes, conference center, casual lounge and recreation areas
- Ample parking
- On-site property management and ownership
- Easily accessible via NJ TRANSIT and Academy Bus Lines





- Join Starbucks
- Bank Pad Site Available for Lease





# LOCATION & DEMOGRAPHICS

The River Centre Office Campus is located in Red Bank, Monmouth County, New Jersey. Located directly off the Garden State Parkway, the Property offers excellent access throughout the region and surrounding affluent neighborhoods. There are numerous neighborhood amenities, national hotel chains, renowned golf courses, and local attractions within close proximity to the Campus, highlighted by the proximity to the Jersey Shore beaches. Red Bank, which overlooks the Navesink River, is both a social and commercial destination filled with boutiques, parks, newly developed apartments, and restaurants. The town is also considered the most walkable Jersey shore downtown and was named the 3rd best small town in Am