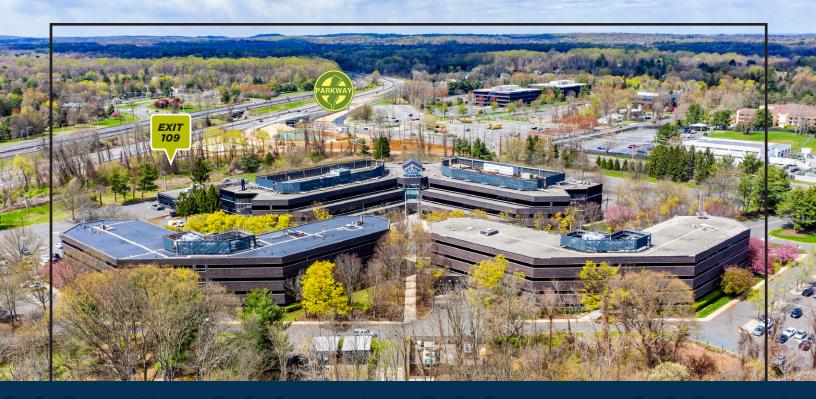

# RIVER | CENTRE

OFFICE CAMPUS

RED BANK, NEW JERSEY

River Centre, a six-building Class A office campus, is ideally located in Red Bank, NJ.

Situated just off the Garden State Parkway at Exit 109, tenants benefit from excellent visibility and access to highways as well as close proximity to Red Bank's vibrant cuisine and entertainment offerings.

### **HIGHLIGHTS:**

- Great visibility from Garden State Parkway (Exit 109) and easy accessibility at four-way interchange
- Lifetime Fitness coming soon, adjacent to buildings 5&6
- Minutes from many other major roadways including County Route 520, Route 18, Route 35, and Route 195
- Newly renovated on-site amenities and common areas including stateof-the-art fitness centers, cafes, conference center, casual lounge and recreation areas
- Ample parking
- On-site property management and ownership
- Easily accessible via NJ TRANSIT and Academy Bus Lines