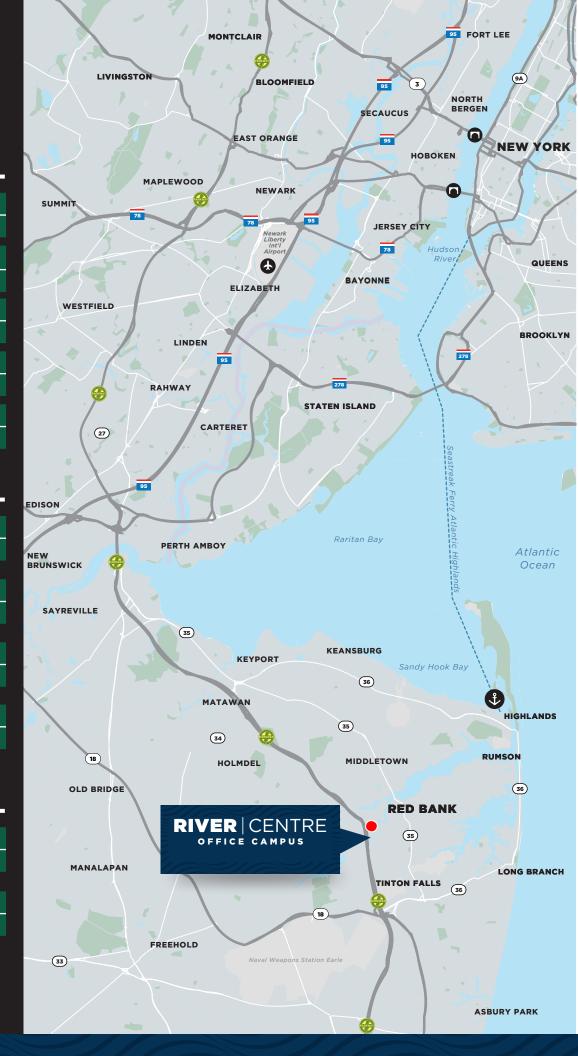

# LOCATION & DEMOGRAPHICS

The River Centre Office Campus is located in Red Bank, Monmouth County, New Jersey. Located directly off the Garden State Parkway, the Property offers excellent access throughout the region and surrounding affluent neighborhoods. There are numerous neighborhood amenities, national hotel chains, renowned golf courses, and local attractions within close proximity to the Campus, highlighted by the proximity to the Jersey Shore beaches. Red Bank, which overlooks the Navesink River, is both a social and commercial destination filled with boutiques, parks, newly developed apartments, and restaurants. The town is also considered the most walkable Jersey shore downtown and was named the 3rd best small town in America by *Smithsonian Magazine*.

#### **MAJOR CITIES**

NEW YORK CITY

44 MILES 42 MINUTES

**PHILADELPHIA** 

80.9 MILES 80 MINUTES