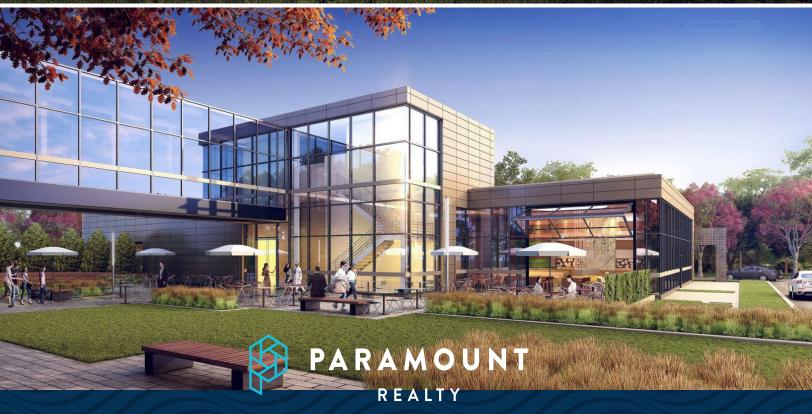

## **EXCELLENT LEASING OPPORTUNITY**

# RIVER | CENTRE

OFFICE CAMPUS

RED BANK, NEW JERSEY

River Centre, a six-building Class A office campus, is ideally located in Red Bank, NJ.

Situated just off the Garden State Parkway at Exit 109, tenants benefit from excellent visibility and access to highways as well as close proximity to Red Bank's vibrant cuisine and entertainment offerings.

### **HIGHLIGHTS:**

- Great visibility from Garden State Parkway (Exit 109) and easy accessibility at four-way interchange
- Lifetime Fitness coming soon, adjacent to buildings 5&6
- Minutes from many other major roadways including County Route 520, Route 18, Route 35, and Route 195
- Newly renovated on-site amenities and common areas including stateof-the-art fitness centers, cafes, conference center, casual lounge and recreation areas
- Ample parking
- On-site property management and ownership
- Easily accessible via NJ TRANSIT and Academy Bus Lines

# FACADE RENOVATION PLANS