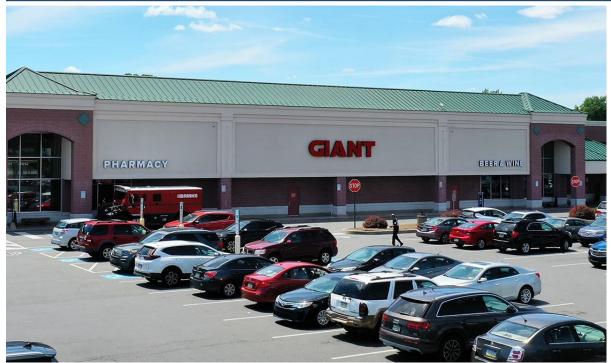

#### THE SHOPPES AT SHILLINGTON

REALTY

600 E. LANCASTER AVENUE, SHILLINGTON, PA 19607

Berks County | GLA: ± 102,810 SF

- Shoppes at Shillington is a 102,810 SF community center anchored by Giant Foods
- There are two out parcels, users include First National Bank and Giant Gasoline
- There is a signalized intersection adjacent to the property

## THE SHOPPES AT SHILLINGTON FOR LEASE

Subject To Change

600 Giant Supermarket 65,254 SF 602 Goodwill Store 31,062 SF 606 First National Bank 4,100 SF 608 Giant Fuel 2,400 SF