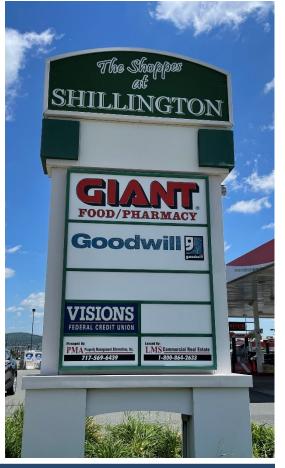

#### THE SHOPPES AT SHILLINGTON

REALTY

600 E. LANCASTER AVENUE, SHILLINGTON, PA 19607

Berks County | GLA: ± 102,810 SF

- Shoppes at Shillington is a 102,810 SF community center anchored by Giant Foods
- There are two out parcels, users include First National Bank and Giant Gasoline
- There is a signalized intersection adjacent to the property

## THE SHOPPES AT SHILLINGTON FOR LEASE

Subject To Change

600 Giant Supermarket 65,254 SF 602 Goodwill Store 31,062 SF 606 First National Bank 4,100 SF 608 Giant Fuel 2,400 SF