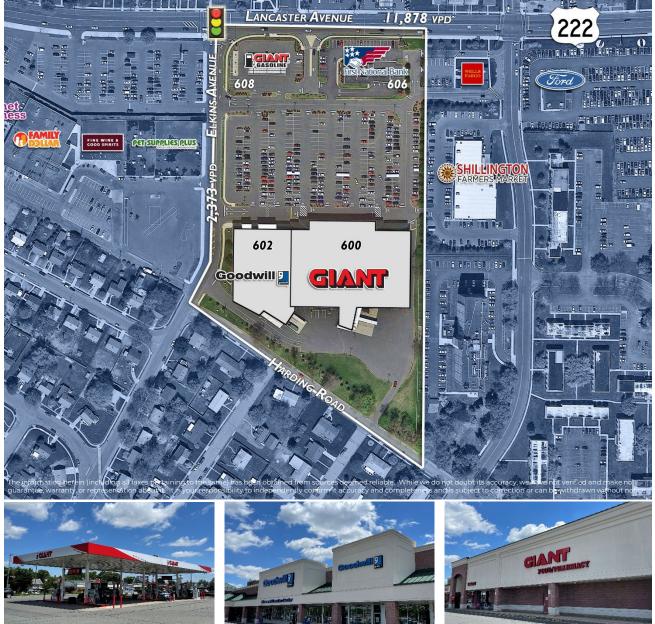

#### THE SHOPPES AT SHILLINGTON

REALTY

600 E. LANCASTER AVENUE, SHILLINGTON, PA 19607

Berks County | GLA: ± 102,810 SF

- Shoppes at Shillington is a 102,810 SF community center anchored by Giant Foods
- There are two out parcels, users include First National Bank and Giant Gasoline
- There is a signalized intersection adjacent to the property

## THE SHOPPES AT SHILLINGTON FOR LEASE

Subject To Change

600 Giant Supermarket 65,254 SF 602 Goodwill Store 31,062 SF 606 First National Bank 4,100 SF 608 Giant Fuel 2,400 SF