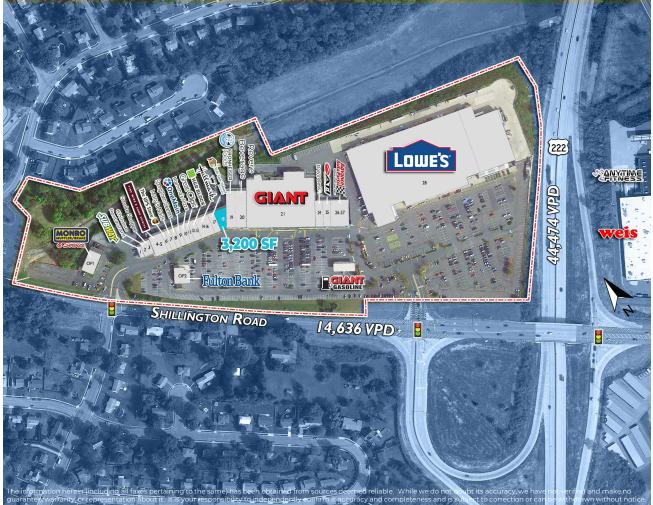

## SPRING TOWNE SHOPPING CENTER FOR LEASE

Subject To Change

|                 | 1   | Subway                 | 1,000 SF        |
|-----------------|-----|------------------------|-----------------|
|                 | 2   | Great China Restaurant | 1,200 SF        |
|                 | 3   | One Stop Cigar         | 1,200 SF        |
|                 | 4   | Wine & Spirits         | 4,220 SF        |
|                 | 6   | UPS Store              | 1,200 SF        |
|                 | 7   | Mary's Nails           | 1,600 SF        |
|                 | 8   | Spring Towne Cleaners  | 1,600 SF        |
|                 | 9   | One Main Financial     | 1,600 SF        |
|                 | 10  | Mamma's Pizza          | 1,600 SF        |
|                 | 11  | Great Clips            | 1,200 SF        |
|                 | 12  | H&R Block              | 2,400 SF        |
|                 | 14  | Norman's Hallmark      | 4,400 SF        |
|                 | 17  | Wild Birds             | 2,000 SF        |
|                 | 18  | Available              | <b>3,200 SF</b> |
|                 | 19  | Fronheiser Pools       | 7,201 SF        |
|                 | 20  | Revere Beverage        | 4,639 SF        |
|                 | 21  | Giant                  | 53,800 SF       |
|                 | 24  | R Wireless             | 2,500 SF        |
|                 | 25  | ATI Physical Therapy   | 2,481 SF        |
|                 | 26  | Advance Auto Parts     | 8,400 SF        |
|                 | 28  | Lowe's                 | 161,000 SF      |
|                 | OP1 | Monro Muffler          | 4,500 SF        |
| OP2 Fulton Bank |     |                        | 2,500 SF        |
|                 | OP3 | Giant Fuel             | 2,400 SF        |
|                 |     |                        |                 |