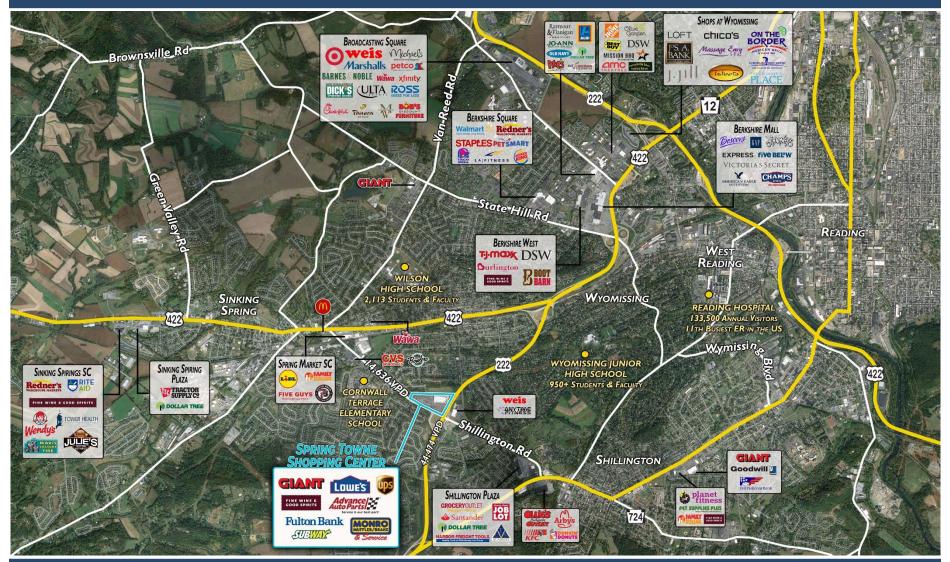

## PARAMOUNT

**SPRING TOWNE SHOPPING CENTER** 

REALTY

2631-2677 SHILLINGTON ROAD, SINKING SPRING, PA 19608 Berks County | GLA: ± 277,841 SF

- Extended trade area due to proximity to major arteries and shopping
- Join Lowe's, Giant, Wine & Spirits, and Advance Auto