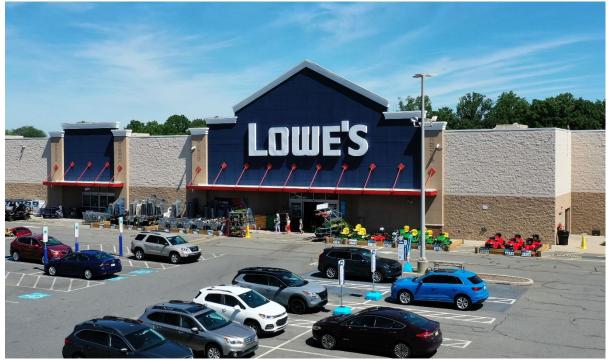

## PARAMOUNT

**SPRING TOWNE SHOPPING CENTER** 

REALTY

2631-2677 SHILLINGTON ROAD, SINKING SPRING, PA 19608 Berks County | GLA: ± 277,841 SF

- Extended trade area due to proximity to major arteries and shopping
- Join Lowe's, Giant, Wine & Spirits, and Advance Auto

## SPRING TOWNE SHOPPING CENTER FOR LEASE

Subject To Change

|                 | 1   | Subway                 | 1,000 SF        |
|-----------------|-----|------------------------|-----------------|
|                 | 2   | Great China Restaurant | 1,200 SF        |
|                 | 3   | One Stop Cigar         | 1,200 SF        |
|                 | 4   | Wine & Spirits         | 4,220 SF        |
|                 | 6   | UPS Store              | 1,200 SF        |
|                 | 7   | Mary's Nails           | 1,600 SF        |
|                 | 8   | Spring Towne Cleaners  | 1,600 SF        |
|                 | 9   | One Main Financial     | 1,600 SF        |
|                 | 10  | Mamma's Pizza          | 1,600 SF        |
|                 | 11  | Great Clips            | 1,200 SF        |
|                 | 12  | H&R Block              | 2,400 SF        |
|                 | 14  | Norman's Hallmark      | 4,400 SF        |
|                 | 17  | Wild Birds             | 2,000 SF        |
|                 | 18  | Available              | <b>3,200 SF</b> |
|                 | 19  | Fronheiser Pools       | 7,201 SF        |
|                 | 20  | Revere Beverage        | 4,639 SF        |
|                 | 21  | Giant                  | 53,800 SF       |
|                 | 24  | R Wireless             | 2,500 SF        |
|                 | 25  | ATI Physical Therapy   | 2,481 SF        |
|                 | 26  | Advance Auto Parts     | 8,400 SF        |
|                 | 28  | Lowe's                 | 161,000 SF      |
|                 | OP1 | Monro Muffler          | 4,500 SF        |
| OP2 Fulton Bank |     |                        | 2,500 SF        |
|                 | OP3 | Giant Fuel             | 2,400 SF        |
|                 |     |                        |                 |