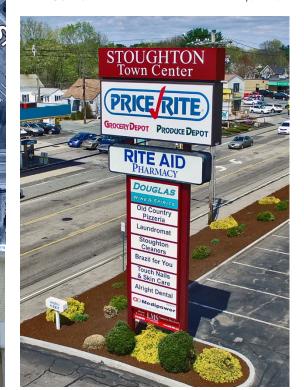

## **STOUGHTON TOWN CENTER** 638-686 WASHINGTON STREET, STOUGHTON, MA 02072

Norfolk County | GLA: ± 75,790 SF

Bank of America 🧼

- Neighborhood Retail center anchored by Price Right
- Located just 16 miles south of Boston.
- Densely populated with over 162,000 people with in a 5 miles radius
- Nearby Route 24 and the I-93 & I-95 interchange with direct access to downtown Boston

#### STOUGHTON TOWN CENTER For Lease

Subject To Change

| 1    | Planet Fitness        | 18,052 SF       |
|------|-----------------------|-----------------|
| 3    | Touch Nails           | 1,640 SF        |
| 4    | Price Rite            | 35,686 SF       |
| 5    | Old Country Pizzeria  | 2,529 SF        |
| 6    | Mac-Gray Laundromat   | 2,627 SF        |
| 7-10 | New World Wine and Sp | oirits 9,480 SF |
| 11   | Stoughton Cleaners    | 1,840 SF        |
| 12   | Alright Dental        | 1,440 SF        |
| 13   | Bank of America ATM   | Kiosk           |
| 14   | Sonic                 | 2,500 SF        |