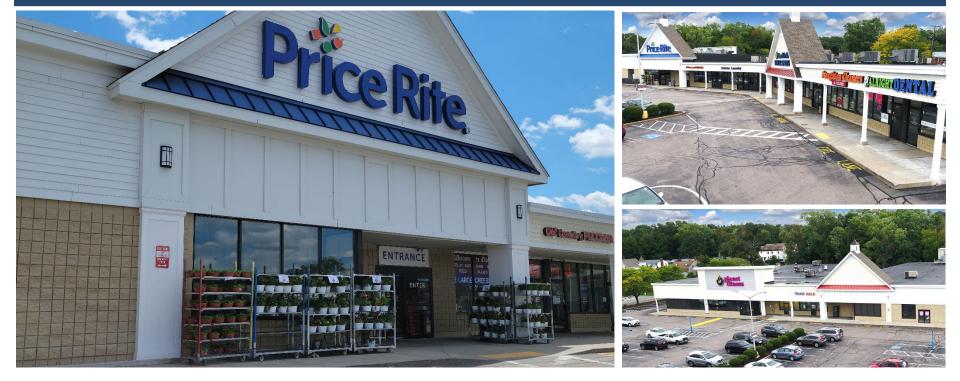

## **STOUGHTON TOWN CENTER** 638-686 WASHINGTON STREET, STOUGHTON, MA 02072

Norfolk County | GLA: ± 75,790 SF

Bank of America 🧼

- Neighborhood Retail center anchored by Price Right
- Located just 16 miles south of Boston.
- Densely populated with over 162,000 people with in a 5 miles radius
- Nearby Route 24 and the I-93 & I-95 interchange with direct access to downtown Boston

#### STOUGHTON TOWN CENTER For Lease

Subject To Change

| 1    | Planet Fitness        | 18,052 SF       |
|------|-----------------------|-----------------|
| 3    | Touch Nails           | 1,640 SF        |
| 4    | Price Rite            | 35,686 SF       |
| 5    | Old Country Pizzeria  | 2,529 SF        |
| 6    | Mac-Gray Laundromat   | 2,627 SF        |
| 7-10 | New World Wine and Sp | oirits 9,480 SF |
| 11   | Stoughton Cleaners    | 1,840 SF        |
| 12   | Alright Dental        | 1,440 SF        |
| 13   | Bank of America ATM   | Kiosk           |
| 14   | Sonic                 | 2,500 SF        |