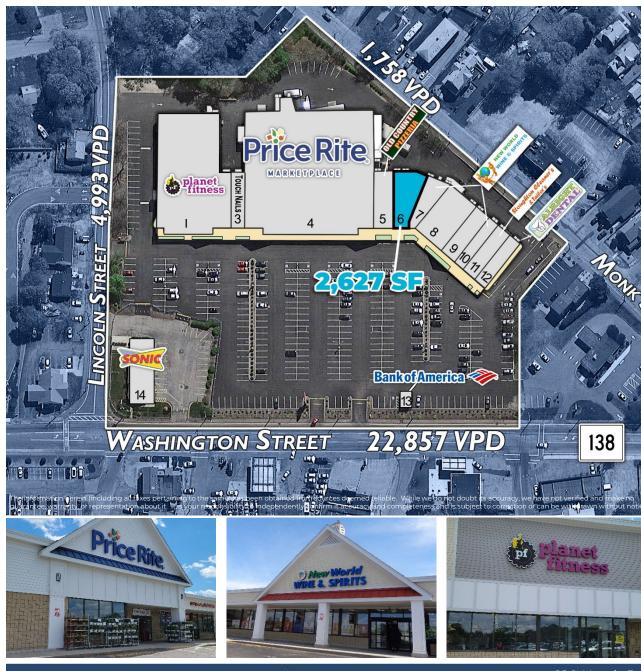

## **STOUGHTON TOWN CENTER** 638-686 WASHINGTON STREET, STOUGHTON, MA 02072

Norfolk County | GLA: ± 75,790 SF

Bank of America 🧼

- Neighborhood Retail center anchored by Price Right
- Located just 16 miles south of Boston.
- Densely populated with over 162,000 people with in a 5 miles radius
- Nearby Route 24 and the I-93 & I-95 interchange with direct access to downtown Boston

#### STOUGHTON TOWN CENTER For Lease

Subject To Change

| 1    | Planet Fitness        | 18,052 SF       |
|------|-----------------------|-----------------|
| 3    | Touch Nails           | 1,640 SF        |
| 4    | Price Rite            | 35,686 SF       |
| 5    | Old Country Pizzeria  | 2,529 SF        |
| 6    | Mac-Gray Laundromat   | 2,627 SF        |
| 7-10 | New World Wine and Sp | oirits 9,480 SF |
| 11   | Stoughton Cleaners    | 1,840 SF        |
| 12   | Alright Dental        | 1,440 SF        |
| 13   | Bank of America ATM   | Kiosk           |
| 14   | Sonic                 | 2,500 SF        |