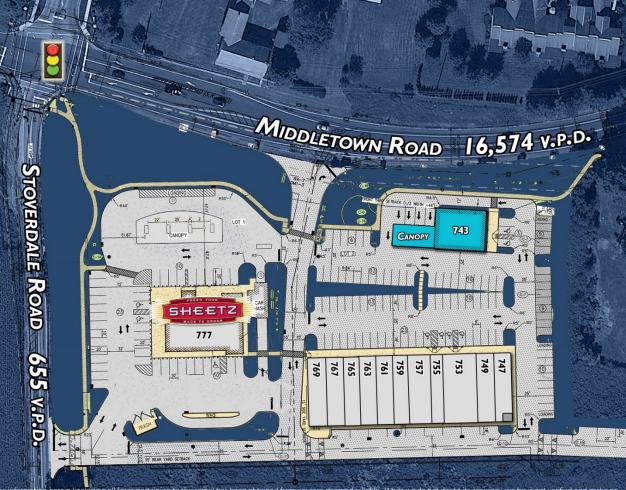

# STOVERDALE COMMONS

743-777 MIDDLETOWN ROAD, HUMMELSTOWN, PA 17036

Dauphin County | GLA: ± 28,260 SF

- Join Sheetz convenience store along Middletown Road at intersection with Stoverdale Road with access to Wood Road.
- Conveniently located between Route 322 (<sup>1</sup>/<sub>2</sub> mile) & Route 283 (<sup>3</sup>/<sub>4</sub> mile).
- Pad site opportunity ideal for medical or office use

#### Subject To Change

| 777 | Sheetz                         | 6,558 SF |
|-----|--------------------------------|----------|
| 769 | Verizon Wireless               | 1,600 SF |
| 767 | Domino's Pizza                 | 1,600 SF |
| 765 | Classic Drycleaners            | 1,600 SF |
| 763 | Sport Clips                    | 1,600 SF |
| 761 | Jasmine Asian Restaurant       | 1,600 SF |
| 759 | Mathnasium                     | 1,600 SF |
| 757 | My Way Pizza                   | 2,000 SF |
| 755 | Lotus Nails & Spa              | 1,200 SF |
| 753 | LHM Physical Therapy           | 3,200 SF |
| 749 | Boba Sensei Bubble Tea         | 1,600 SF |
| 747 | Protus Realty                  | 1,391 SF |
| 743 | Land Lease (approved for bank) | ±1 Acre  |