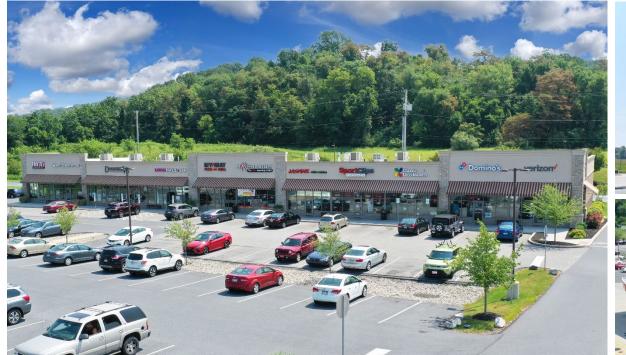

# STOVERDALE COMMONS

743-777 MIDDLETOWN ROAD, HUMMELSTOWN, PA 17036

Dauphin County | GLA: ± 28,260 SF

- Join Sheetz convenience store along Middletown Road at intersection with Stoverdale Road with access to Wood Road.
- Conveniently located between Route 322 (<sup>1</sup>/<sub>2</sub> mile) & Route 283 (<sup>3</sup>/<sub>4</sub> mile).
- Pad site opportunity ideal for medical or office use

#### Subject To Change

| 777 | Sheetz                         | 6,558 SF |
|-----|--------------------------------|----------|
| 769 | Verizon Wireless               | 1,600 SF |
| 767 | Domino's Pizza                 | 1,600 SF |
| 765 | Classic Drycleaners            | 1,600 SF |
| 763 | Sport Clips                    | 1,600 SF |
| 761 | Jasmine Asian Restaurant       | 1,600 SF |
| 759 | Mathnasium                     | 1,600 SF |
| 757 | My Way Pizza                   | 2,000 SF |
| 755 | Lotus Nails & Spa              | 1,200 SF |
| 753 | LHM Physical Therapy           | 3,200 SF |
| 749 | Boba Sensei Bubble Tea         | 1,600 SF |
| 747 | Protus Realty                  | 1,391 SF |
| 743 | Land Lease (approved for bank) | ±1 Acre  |