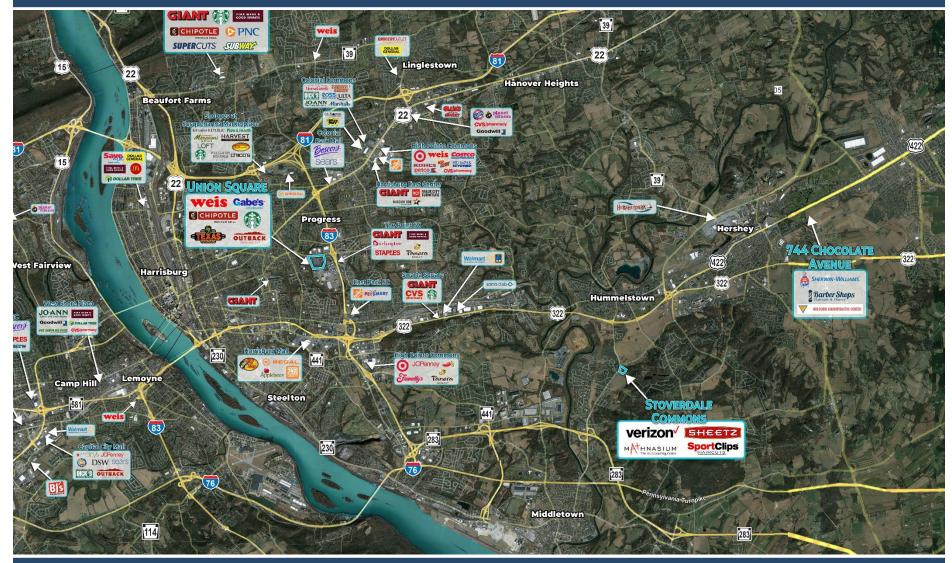

| 1,600 SF |
| 765 | Classic Drycleaners            | 1,600 SF |
| 763 | Sport Clips                    | 1,600 SF |
| 761 | Jasmine Asian Restaurant       | 1,600 SF |
| 759 | Mathnasium                     | 1,600 SF |
| 757 | My Way Pizza                   | 2,000 SF |
| 755 | Lotus Nails & Spa              | 1,200 SF |
| 753 | LHM Physical Therapy           | 3,200 SF |
| 749 | Boba Sensei Bubble Tea         | 1,600 SF |
| 747 | Protus Realty                  | 1,391 SF |
| 743 | Land Lease (approved for bank) | ±1 Acre  |



ARLENE GRAY agray@paramountrealty.com KRISTI PENNINGTON kpennington@paramountrealty.com 120 North Pointe Blvd., Suite 301, Lancaster, PA 17601 717-569-9373 | paramountrealty.com

### PARAMOUNT REALTY

# STOVERDALE COMMONS

743-777 MIDDLETOWN ROAD, HUMMELSTOWN



ARLENE GRAY agray@paramountrealty.com KRISTI PENNINGTON kpennington@paramountrealty.com 120 North Pointe Blvd., Suite 301, Lancaster, PA 17601 717-569-9373 | paramountrealty.com