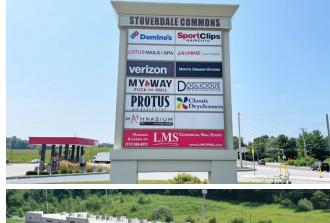

#### Subject To Change

| 777 | Sheetz                         | 6,558 SF |
|-----|--------------------------------|----------|
| 769 | Verizon Wireless               | 1,600 SF |
| 767 | Domino's Pizza                 | 1,600 SF |
| 765 | Classic Drycleaners            | 1,600 SF |
| 763 | Sport Clips                    | 1,600 SF |
| 761 | Jasmine Asian Restaurant       | 1,600 SF |
| 759 | Mathnasium                     | 1,600 SF |
| 757 | My Way Pizza                   | 2,000 SF |
| 755 | Lotus Nails & Spa              | 1,200 SF |
| 753 | LHM Physical Therapy           | 3,200 SF |
| 749 | Boba Sensei Bubble Tea         | 1,600 SF |
| 747 | Protus Realty                  | 1,391 SF |
| 743 | Land Lease (approved for bank) | ±1 Acre  |