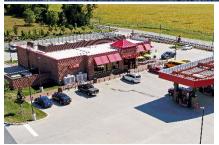

# STOVERDALE COMMONS

743-777 MIDDLETOWN ROAD, HUMMELSTOWN, PA 17036

Dauphin County | GLA: ± 28,260 SF

- Join Sheetz convenience store along Middletown Road at intersection with Stoverdale Road with access to Wood Road.
- Conveniently located between Route 322 (<sup>1</sup>/<sub>2</sub> mile) & Route 283 (<sup>3</sup>/<sub>4</sub> mile).
- Pad site opportunity ideal for medical or office use