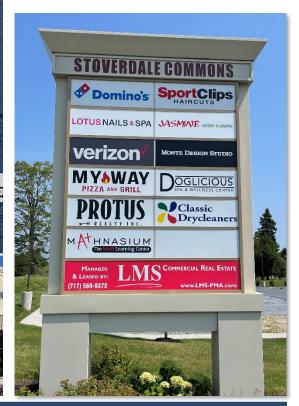

#### Subject To Change

| 777 | Sheetz                         | 6,558 SF |
|-----|--------------------------------|----------|
| 769 | Verizon Wireless               | 1,600 SF |
| 767 | Domino's Pizza                 | 1,600 SF |
| 765 | Classic Drycleaners            | 1,600 SF |
| 763 | Sport Clips                    | 1,600 SF |
| 761 | Jasmine Asian Restaurant       | 1,600 SF |
| 759 | Mathnasium                     | 1,600 SF |
| 757 | My Way Pizza                   | 2,000 SF |
| 755 | Lotus Nails & Spa              | 1,200 SF |
| 753 | LHM Physical Therapy           | 3,200 SF |
| 749 | Boba Sensei Bubble Tea         | 1,600 SF |
| 747 | Protus Realty                  | 1,391 SF |
| 743 | Land Lease (approved for bank) | ±1 Acre  |