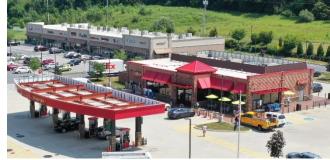

# STOVERDALE COMMONS

743-777 MIDDLETOWN ROAD, HUMMELSTOWN, PA 17036

Dauphin County | GLA: ± 28,260 SF

- Join Sheetz convenience store along Middletown Road at intersection with Stoverdale Road with access to Wood Road.
- Conveniently located between Route 322 (<sup>1</sup>/<sub>2</sub> mile) & Route 283 (<sup>3</sup>/<sub>4</sub> mile).
- Pad site opportunity ideal for medical or office use