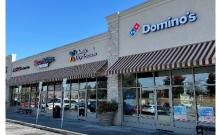

#### Subject To Change

| 777 | Sheetz                         | 6,558 SF |
|-----|--------------------------------|----------|
| 769 | Verizon Wireless               | 1,600 SF |
| 767 | Domino's Pizza                 | 1,600 SF |
| 765 | Classic Drycleaners            | 1,600 SF |
| 763 | Sport Clips                    | 1,600 SF |
| 761 | Jasmine Asian Restaurant       | 1,600 SF |
| 759 | Mathnasium                     | 1,600 SF |
| 757 | My Way Pizza                   | 2,000 SF |
| 755 | Lotus Nails & Spa              | 1,200 SF |
| 753 | LHM Physical Therapy           | 3,200 SF |
| 749 | Boba Sensei Bubble Tea         | 1,600 SF |
| 747 | Protus Realty                  | 1,391 SF |
| 743 | Land Lease (approved for bank) | ±1 Acre  |