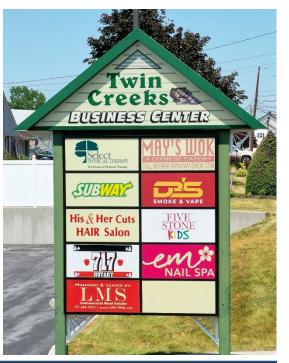

#### TWIN CREEKS BUSINESS CENTER

171-189 SOUTH LANCASTER STREET | JONESTOWN, PA 17038 Lebanon County | GLA: ± 13,500 SF

- Located along South Lancaster street in Jonestown, PA
- Each building has five (5) units and they reside on 2.11 Acres
- ± 60 parking spaces
- Excellent visibility and access to US Routes 22, 72 & 422
- I-78 and I-81 are within 5 miles of the property

## TWIN CREEKS BUSINESS CENTER FOR LEASE

Subject To Change

| 171 717 Notary                 | 1,200 | SF |
|--------------------------------|-------|----|
| 173 Strike4s                   | 1,097 | SF |
| 175 PA State Rep. Russ Diamond | 1,363 | SF |
| 177 His and Her Cuts           | 962   | SF |
| 179 EM Nail Spa                | 1,200 | SF |
| 181 May's Wok                  | 1,500 | SF |
| 183 DB Vape Shop               | 1,500 | SF |
| 185 Subway                     | 1,500 | SF |
| 187 Select Physical Therapy    | 1,500 | SF |
| 189 NE Crafty Treasures        | 1,500 | SF |