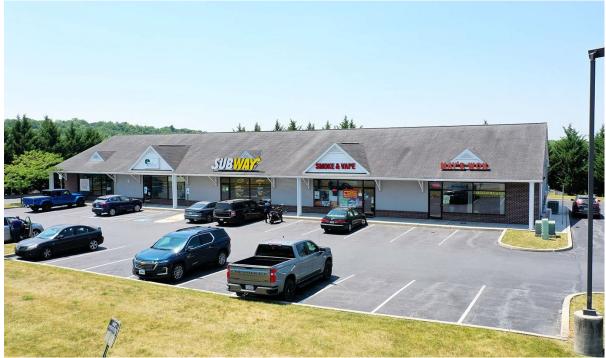

#### TWIN CREEKS BUSINESS CENTER

171-189 SOUTH LANCASTER STREET | JONESTOWN, PA 17038 Lebanon County | GLA: ± 13,500 SF

- Located along South Lancaster street in Jonestown, PA
- Each building has five (5) units and they reside on 2.11 Acres
- ± 60 parking spaces
- Excellent visibility and access to US Routes 22, 72 & 422
- I-78 and I-81 are within 5 miles of the property