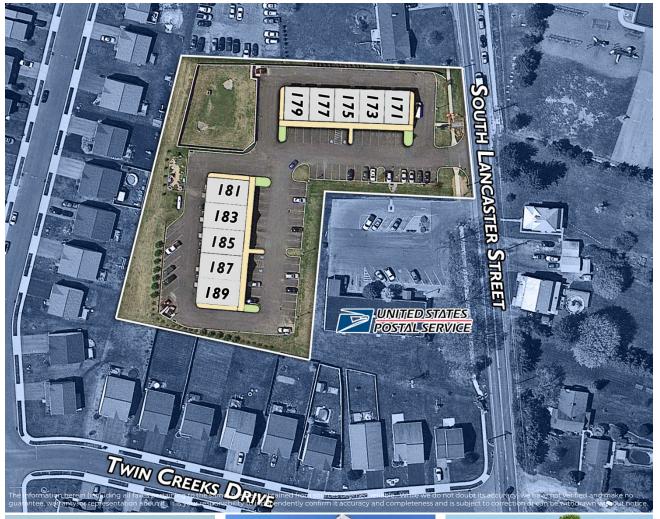

#### TWIN CREEKS BUSINESS CENTER

171-189 SOUTH LANCASTER STREET | JONESTOWN, PA 17038 Lebanon County | GLA: ± 13,500 SF

- Located along South Lancaster street in Jonestown, PA
- Each building has five (5) units and they reside on 2.11 Acres
- ± 60 parking spaces
- Excellent visibility and access to US Routes 22, 72 & 422
- I-78 and I-81 are within 5 miles of the property

## TWIN CREEKS BUSINESS CENTER FOR LEASE

Subject To Change

| 171 717 Notary                 | 1,200 | SF |
|--------------------------------|-------|----|
| 173 Strike4s                   | 1,097 | SF |
| 175 PA State Rep. Russ Diamond | 1,363 | SF |
| 177 His and Her Cuts           | 962   | SF |
| 179 EM Nail Spa                | 1,200 | SF |
| 181 May's Wok                  | 1,500 | SF |
| 183 DB Vape Shop               | 1,500 | SF |
| 185 Subway                     | 1,500 | SF |
| 187 Select Physical Therapy    | 1,500 | SF |
| 189 NE Crafty Treasures        | 1,500 | SF |