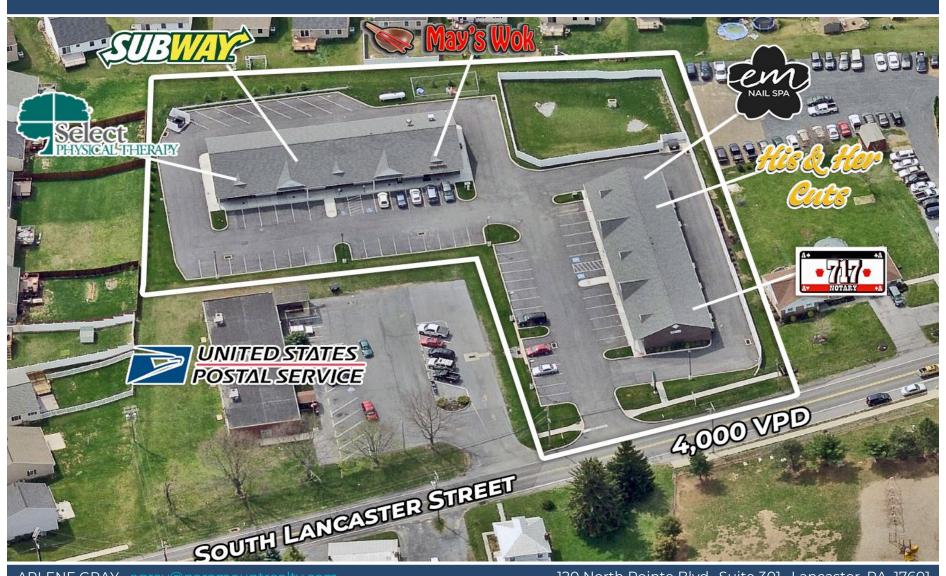

#### TWIN CREEKS BUSINESS CENTER

171-189 SOUTH LANCASTER STREET | JONESTOWN, PA 17038 Lebanon County | GLA: ± 13,500 SF

- Located along South Lancaster street in Jonestown, PA
- Each building has five (5) units and they reside on 2.11 Acres
- ± 60 parking spaces
- Excellent visibility and access to US Routes 22, 72 & 422
- I-78 and I-81 are within 5 miles of the property

## TWIN CREEKS BUSINESS CENTER FOR LEASE

Subject To Change

| 171 717 Notary                 | 1,200 | SF |
|--------------------------------|-------|----|
| 173 Strike4s                   | 1,097 | SF |
| 175 PA State Rep. Russ Diamond | 1,363 | SF |
| 177 His and Her Cuts           | 962   | SF |
| 179 EM Nail Spa                | 1,200 | SF |
| 181 May's Wok                  | 1,500 | SF |
| 183 DB Vape Shop               | 1,500 | SF |
| 185 Subway                     | 1,500 | SF |
| 187 Select Physical Therapy    | 1,500 | SF |
| 189 NE Crafty Treasures        | 1,500 | SF |