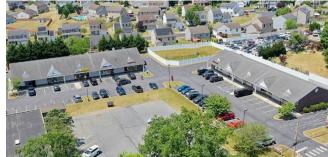

#### TWIN CREEKS BUSINESS CENTER

171-189 SOUTH LANCASTER STREET | JONESTOWN, PA 17038 Lebanon County | GLA: ± 13,500 SF

- Located along South Lancaster street in Jonestown, PA
- Each building has five (5) units and they reside on 2.11 Acres
- ± 60 parking spaces
- Excellent visibility and access to US Routes 22, 72 & 422
- I-78 and I-81 are within 5 miles of the property