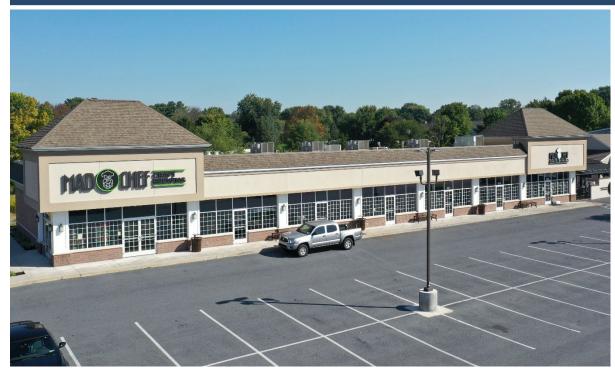

# **VILLAGE COMMONS**

2005 MILLER ROAD, EAST PETERSBURG, PA 17520

Lancaster County | GLA: ± 25,140 SF

- Attractive neighborhood shopping center with high exposure at the corner of a signalized intersection along Route 72
- Variety of tenants including US Post office branch & Lancaster General Health
- Site was re-developed in 2014 with two (2) new retail buildings

BUILDING B

2001 Mad Chef Craft Brewing 4,500 SF 2023 Mad Chef Craft Brewing 3,000 SF

BUILDING C

| DOILDIN | 10 C                         |          |
|---------|------------------------------|----------|
| 2025    | Mad Chef Craft Brewing       | 700 SF   |
| 2027    | <b>Guaranteed Rate</b>       | 850 SF   |
| 2029    | Victory Renewables           | 1,050 SF |
| 2031    | Hats Off A'Vous              | 912 SF   |
| 2033    | Hats Off A'Vous              | 640 SF   |
| 2025-9  | Mad Chef Craft Brewing       | 274 SF   |
| 2035    | Looks By Delaney             | 205 SF   |
| 2039    | <b>Boak Insurance Agency</b> | 810 SF   |
| 2041    | Harmony Massage              | 790 SF   |
| 2043    | Michael DeMarco              | 121 SF   |
| 2045    | Harmony Spa                  | 190 SF   |