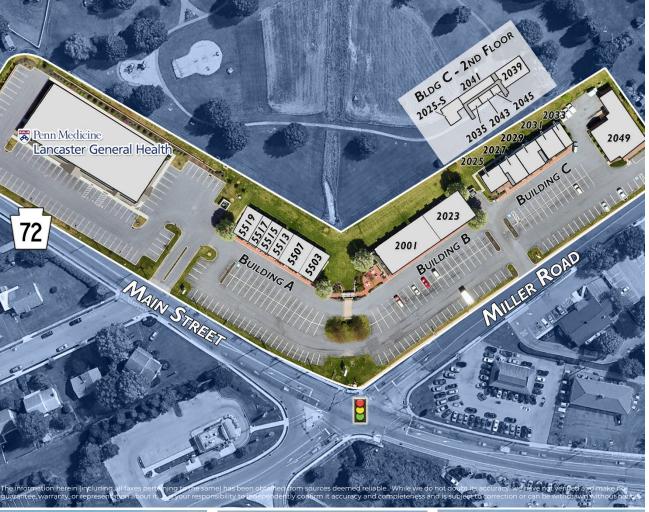

# **VILLAGE COMMONS**

2005 MILLER ROAD, EAST PETERSBURG, PA 17520

Lancaster County | GLA: ± 25,140 SF

- Attractive neighborhood shopping center with high exposure at the corner of a signalized intersection along Route 72
- Variety of tenants including US Post office branch & Lancaster General Health
- Site was re-developed in 2014 with two (2) new retail buildings

### VILLAGE COMMONS FOR LEASE

Subject To Change

BUILDING A

Eye Check Health & Vision 1,500 SF 5503 5507 **Premier Martial Arts** 1,750 SF 5513 China III 1,000 SF **Costello Builders** 1.000 SF 5515 **Radiance Nails** 750 SF 5517 5519 Backyard Birding Company1,500 SF

BUILDING B

2001 Mad Chef Craft Brewing 4,500 SF 2023 Mad Chef Craft Brewing 3,000 SF

BUILDING C

| DOILDIN | 10 C                         |          |
|---------|------------------------------|----------|
| 2025    | Mad Chef Craft Brewing       | 700 SF   |
| 2027    | <b>Guaranteed Rate</b>       | 850 SF   |
| 2029    | Victory Renewables           | 1,050 SF |
| 2031    | Hats Off A'Vous              | 912 SF   |
| 2033    | Hats Off A'Vous              | 640 SF   |
| 2025-9  | Mad Chef Craft Brewing       | 274 SF   |
| 2035    | Looks By Delaney             | 205 SF   |
| 2039    | <b>Boak Insurance Agency</b> | 810 SF   |
| 2041    | Harmony Massage              | 790 SF   |
| 2043    | Michael DeMarco              | 121 SF   |
| 2045    | Harmony Spa                  | 190 SF   |

BUILDING D

2049 U.S. Post Office

3,600 SF