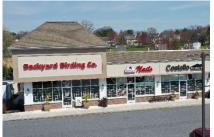

# **VILLAGE COMMONS**

2005 MILLER ROAD, EAST PETERSBURG, PA 17520

Lancaster County | GLA: ± 25,140 SF

- Attractive neighborhood shopping center with high exposure at the corner of a signalized intersection along Route 72
- Variety of tenants including US Post office branch & Lancaster General Health
- Site was re-developed in 2014 with two (2) new retail buildings

### VILLAGE COMMONS FOR LEASE

Subject To Change

BUILDING A

Eye Check Health & Vision 1,500 SF 5503 5507 **Premier Martial Arts** 1,750 SF 5513 China III 1,000 SF **Costello Builders** 1.000 SF 5515 **Radiance Nails** 750 SF 5517 5519 Backyard Birding Company1,500 SF