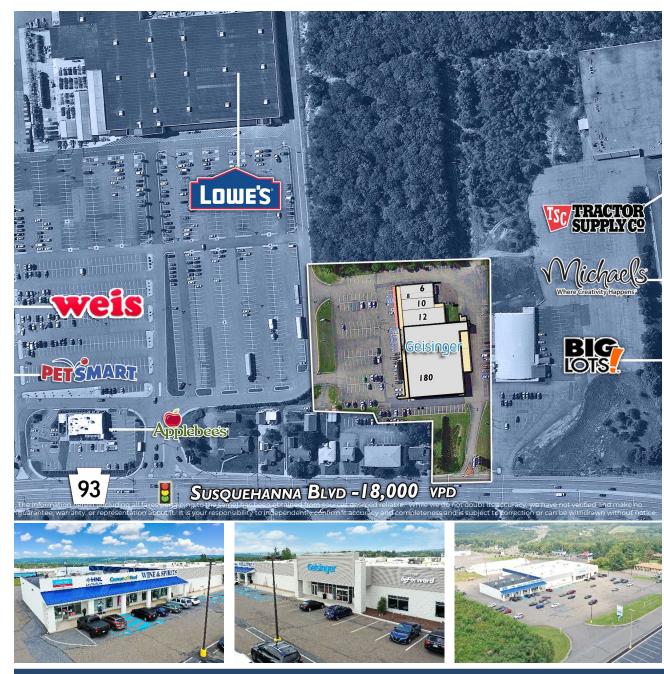

#### 180 Susquehanna Blvd., West Hazleton, PA 18202

Luzerne County | GLA: ± 32,960 SF

Geisinger

FINE WINE & GOOD SPIRITS

Cosmo Prof Lendmark

- The center has excellent visibility on Route 93 and is adjacent to the Valmont Plaza.
- Tenants include Geisinger, Wine & Spirits, and Cosmo Prof Beauty Supply.
- Located adjacent to Lowe's, Weis Markets, PetSmart, & Advance Auto.

| 5     | ect To Change<br>Susquehanna Blvd<br><b>Geisinger Health Systems</b> | 24,072 SF |
|-------|----------------------------------------------------------------------|-----------|
| 12 Di | ana Lane                                                             |           |
| 12    | Wine & Spirits                                                       | 4,000 SF  |
| 10    | Cosmo Prof                                                           | 2,176 SF  |
| 8     | Health Network Labs                                                  | 1,120 SF  |
| 6     | Lendmark Financial                                                   | 1,600 SF  |