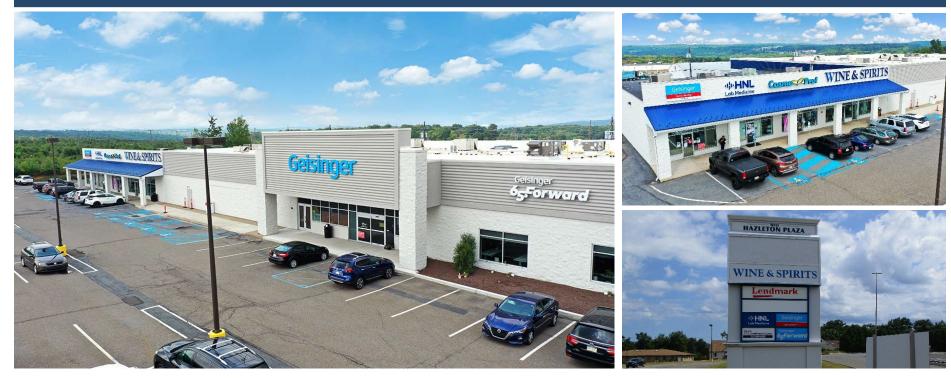

#### 180 Susquehanna Blvd., West Hazleton, PA 18202

Luzerne County | GLA: ± 32,960 SF

Geisinger

FINE WINE & GOOD SPIRITS

Cosmo Prof Lendmark

- The center has excellent visibility on Route 93 and is adjacent to the Valmont Plaza.
- Tenants include Geisinger, Wine & Spirits, and Cosmo Prof Beauty Supply.
- Located adjacent to Lowe's, Weis Markets, PetSmart, & Advance Auto.