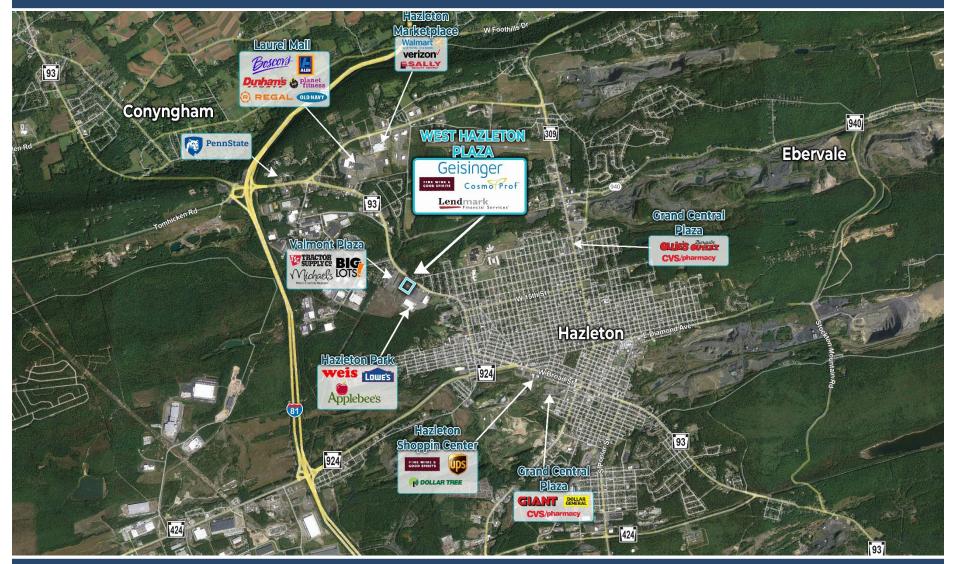

#### 180 Susquehanna Blvd., West Hazleton, PA 18202

Luzerne County | GLA: ± 32,960 SF

Geisinger

FINE WINE & GOOD SPIRITS

Cosmo Prof Lendmark

- The center has excellent visibility on Route 93 and is adjacent to the Valmont Plaza.
- Tenants include Geisinger, Wine & Spirits, and Cosmo Prof Beauty Supply.
- Located adjacent to Lowe's, Weis Markets, PetSmart, & Advance Auto.