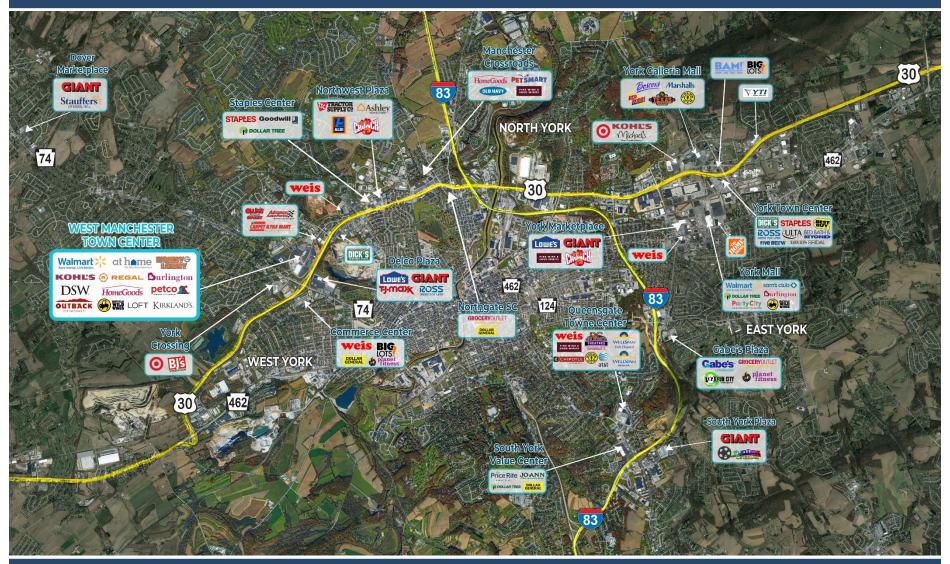

- West Manchester Town Center is a 722,975square foot regional shopping destination
- Situated along the busy Route 30 retail corridor in West York, Pennsylvania
- Terrific access and visibility from Route 30 (43,000 VPD) and Route 74 (21,000 VPD).
- The center is co-anchored by Wal-Mart, Kohl's, Regal Cinemas and At Home home décor superstore.