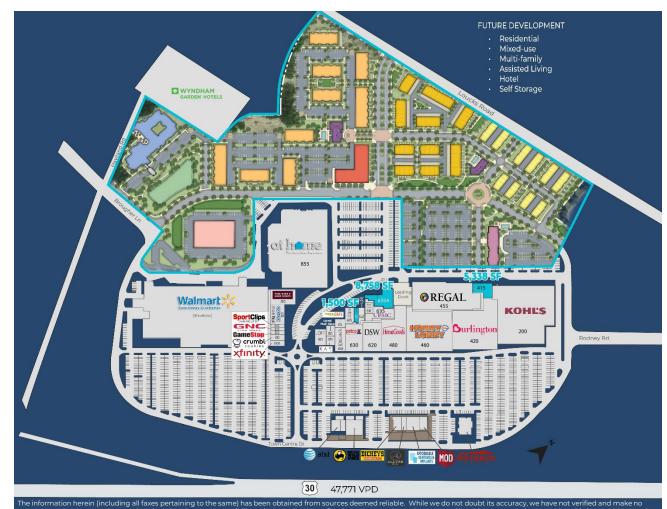

## WEST MANCHESTER TOWN CENTER For Lease

| 200                         | Kohl's                     | 87,000 SF  |  |
|-----------------------------|----------------------------|------------|--|
| 415                         | Available                  | 5,338 SF   |  |
| 420                         | Burlington                 | 54,417 SF  |  |
| 455                         | Regal Cinemas              | 43,412 SF  |  |
| 460                         | Hobby Lobby                | 52,533 SF  |  |
| 480                         | HomeGoods                  | 23,684 SF  |  |
| 620                         | DSW                        | 15,900 SF  |  |
| 630                         | Petco                      | 12,500 SF  |  |
| 635                         | U. of Pitt. Medical Center | 9,472 SF   |  |
| 635A                        |                            | 8,758 SF   |  |
| 636                         | PHS Physical Therapy       | 2,500 SF   |  |
| 645                         | Massage Luxe               | 2,435 SF   |  |
| 650                         | Kirklands                  | 7,000 SF   |  |
| 655                         | Available                  | 1,500 SF   |  |
| 665                         | USA Optical                | 3,001 SF   |  |
| 670                         | Kay Jeweler's              | 2,086 SF   |  |
| 675                         | Tropical Smoothie Cafe     | 1.550 SF   |  |
| 690                         | Anne Taylor Loft           | 5,000 SF   |  |
| 695                         | UME Nail Spa               | 2,234 SF   |  |
| 810A                        | Xfinity                    | 3,043 SF   |  |
| 810                         | Crumbl Cookies             | 1,866 SF   |  |
| 820                         | Gamestop                   | 2,000 SF   |  |
| 830                         | GNC                        | 1,500 SF   |  |
| 840                         | Sports Clips               | 1,323 SF   |  |
| 855                         | At Home                    | 119,768 SF |  |
| 850                         |                            | 8,745 SF   |  |
| 880                         | PA Wine and Spirits        | 9,379 SF   |  |
|                             | e Development              | 5,5,5,5,61 |  |
|                             |                            | Dwellings  |  |
| Retai                       |                            | 11,500 SF  |  |
| Hotel                       |                            | 5-120 Keys |  |
| Assisted Living 90-120 Beds |                            |            |  |
|                             | Self Storage 90,000 SF     |            |  |
|                             |                            | 20,0000    |  |