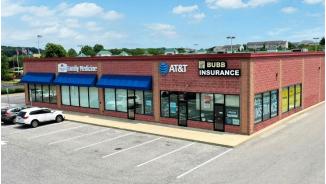

#### Outparcel Retail Building

| 3193  | Wellspan            | 5,674 SF     |
|-------|---------------------|--------------|
| 3195  | AT&T                | 1,600 SF     |
| 3195A | Bubb Insurance      | 1,200 SF     |
| 3197  | Wendy's             | 1.0 Acre     |
| 3191  | Fulton Bank         | 1.0 Acre     |
| 3111  | Arby's              | 1,718 SF     |
| 3109  | First National Bank | 1.0 Acre     |
| 3103  | Dunkin' Donuts      | 1.4 Acres    |
| Propo | sed Pad Site        | +/- 1.0 Acre |