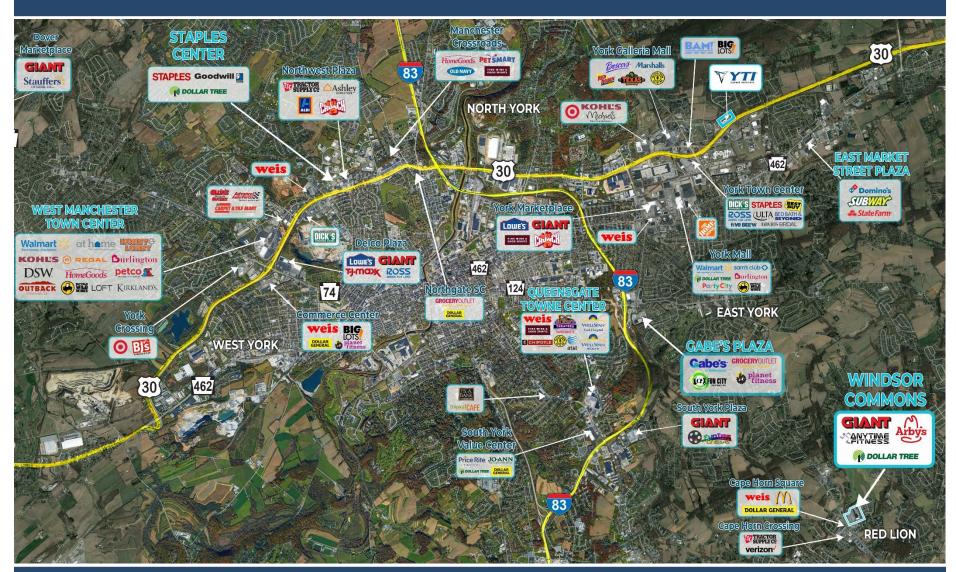

### WINDSOR COMMONS

3175 CAPE HORN ROAD, RED LION, PA 17356 York County | GLA: ± 161,150 SF

- Anchored by a Giant Foods and supported by tenants such as Dollar Tree, Wine & Spirits and Anytime Fitness
- Conveniently located at the intersection of Route 24 & Chapel Church Road
- The center services a 5-mile radius with an average household income of \$90,831

## WINDSOR COMMONS

3175 Cape Horn Road, Red Lion, PA 17356