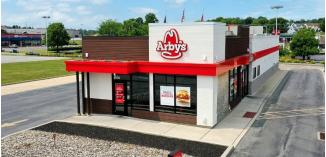

#### Outparcel Retail Building

| 3193  | Wellspan            | 5,674 SF     |
|-------|---------------------|--------------|
| 3195  | AT&T                | 1,600 SF     |
| 3195A | Bubb Insurance      | 1,200 SF     |
| 3197  | Wendy's             | 1.0 Acre     |
| 3191  | Fulton Bank         | 1.0 Acre     |
| 3111  | Arby's              | 1,718 SF     |
| 3109  | First National Bank | 1.0 Acre     |
| 3103  | Dunkin' Donuts      | 1.4 Acres    |
| Propo | sed Pad Site        | +/- 1.0 Acre |