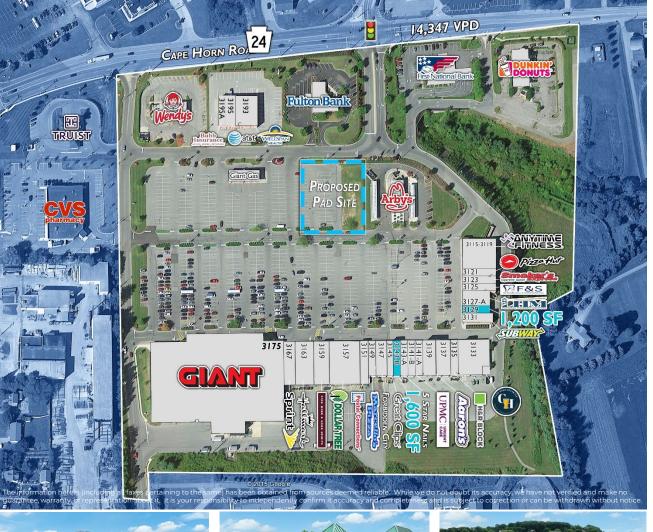

### WINDSOR COMMONS FOR LEASE

Subject To Change

| 3115  | Anytime Fitness                 | 4,800 SF  |
|-------|---------------------------------|-----------|
| 3119  | Anytime Fitness                 | 1,920 SF  |
| 3121  | Pizza Hut                       | 1,280 SF  |
| 3123  | Smoker's Express                | 1,600 SF  |
| 3125  | F&S Orthodontics & Periodontics | 1,600 SF  |
| 3127A | LHM Physical Therapy            | 2,400 SF  |
| 3129  | AVAILABLE                       | 1,200 SF  |
| 3131  | Subway                          | 1,656 SF  |
| 3133  | Cape Horn Beverage              | 6,400 SF  |
| 3135  | H&R Block                       | 1,600 SF  |
| 3137  | Aaron's Rent-To-Own             | 3,200 SF  |
| 3139  | Aaron's Rent-To-Own             | 2,800 SF  |
| 3141A | Memorial Hospital               | 1,600 SF  |
| 3141B | Memorial Hospital               | 1,600 SF  |
| 3143A | 5 Star Nails                    | 1,600 SF  |
| 3143B | AVAILABLE                       | 1,600 SF  |
| 3145  | Great Clips                     | 1,200 SF  |
| 3147  | Forbidden City (Chinese)        | 2,400 SF  |
| 3149  | Marcello's Pizza                | 2,600 SF  |
| 3151  | Postal Connections              | 1,400 SF  |
| 3157  | Dollar Tree                     | 8,000 SF  |
| 3159  | Wine & Spirits                  | 4,000 SF  |
| 3163  | Hallmark                        | 5,000 SF  |
| 3167  | Sprint                          | 2,782 SF  |
| 3175  | Giant Food Store                | 78,494 SF |
| 3175A | Giant Fueling Station           | 4,400 SF  |
|       |                                 |           |

#### Outparcel Retail Building

| 3193  | Wellspan            | 5,674 SF     |
|-------|---------------------|--------------|
| 3195  | AT&T                | 1,600 SF     |
| 3195A | Bubb Insurance      | 1,200 SF     |
| 3197  | Wendy's             | 1.0 Acre     |
| 3191  | Fulton Bank         | 1.0 Acre     |
| 3111  | Arby's              | 1,718 SF     |
| 3109  | First National Bank | 1.0 Acre     |
| 3103  | Dunkin' Donuts      | 1.4 Acres    |
| Propo | sed Pad Site        | +/- 1.0 Acre |