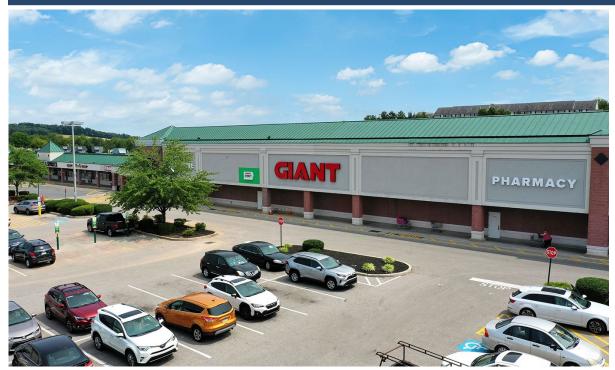

### WINDSOR COMMONS

3175 CAPE HORN ROAD, RED LION, PA 17356 York County | GLA: ± 161,150 SF

- Anchored by a Giant Foods and supported by tenants such as Dollar Tree, Wine & Spirits and Anytime Fitness
- Conveniently located at the intersection of Route 24 & Chapel Church Road
- The center services a 5-mile radius with an average household income of \$90,831

## WINDSOR COMMONS

3175 Cape Horn Road, Red Lion, PA 17356